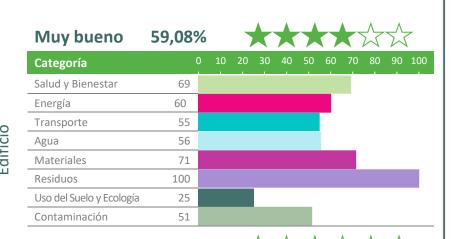

Edición del Certificado 01

Edificio (Parte 1): 59,08%

Muy bueno

Gestión del edificio (Parte 2):

No evaluado

Fecha de expedición

16 de mayo de 2025

Fecha de caducidad

| No evaluado              |   |
|--------------------------|---|
| Categoría                | 0 |
| Gestión                  |   |
| Salud y Bienestar        |   |
| Energía                  |   |
| Agua                     |   |
| Materiales               |   |
| Uso del Suelo y Ecología |   |
|                          |   |