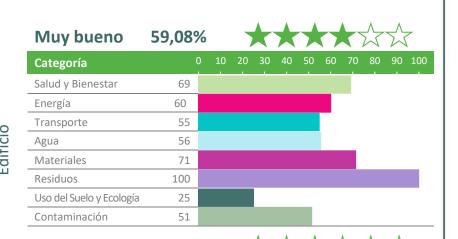

Edición del Certificado 01

Edificio (Parte 1): 59,08%

Muy bueno

Gestión del edificio (Parte 2):

No evaluado

Fecha de expedición

16 de mayo de 2025

Fecha de caducidad

| No evaluado              |   |
|--------------------------|---|
| Categoría                | 0 |
| Gestión                  |   |
| Salud y Bienestar        |   |
| Energía                  |   |
| Agua                     |   |
| Materiales               |   |
| Uso del Suelo y Ecología |   |
|                          |   |

Contaminación

Gestión del

No evaluado

Certificado expedido por BREEAM España para el Asesor arriba citado, en base a su Informe de Evaluación. Este certificado es propiedad de la Fundación Instituto Tecnológico de Galicia (ITG) y está sujeto a sus términos y condiciones. La obtención del presente certificado no exime del cumplimiento de los requisitos legalmente aplicables al proyecto certificado. Para la comprobación de su autenticidad, por favor consulte www.greenbooklive.com/check, www.breeam.es o póngase en contacto con BREEAM España.